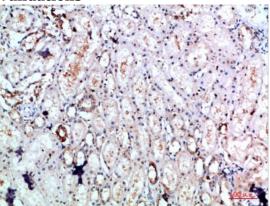

## **Validations**

Fig1:; Immunohistochemical analysis of paraffinembedded human-kidney, antibody was diluted at 1:200