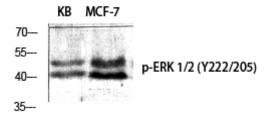

### Validations

Western Blot analysis of various cells using Phospho-ERK 1/2 (Y222/205) Polyclonal Antibody