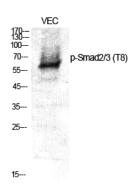

#### **Validations**

Western Blot analysis of VEC cells using Phospho-Smad2/3 (T8) Polyclonal Antibody

Western Blot analysis of various cells using Phospho-Smad2/3 (T8) Polyclonal Antibody