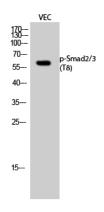

#### **Validations**

Western Blot analysis of VEC cells using Phospho-Smad2/3 (T8) Polyclonal Antibody

Western Blot analysis of various cells using Phospho-Smad2/3 (T8) Polyclonal Antibody