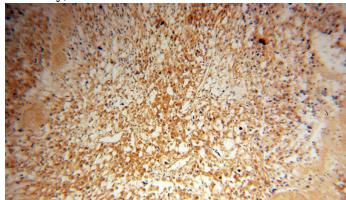

#### **Validations**

L02 cells were subjected to SDS PAGE followed by western blot with Catalog No:112781(MTM1 antibody) at dilution of 1:1000

Immunohistochemical of paraffin-embedded human osteosarcoma using Catalog No:112781(MTM1 antibody) at dilution of 1:100 (under 10x lens)