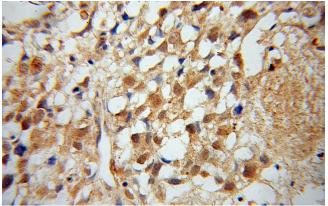

Immunohistochemical of paraffin-embedded human osteosarcoma using Catalog No:112781(MTM1 antibody) at dilution of 1:100 (under 40x lens)