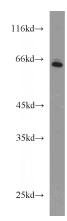

# **Antibody description**

MTM1 Rabbit Polyclonal antibody. Positive IHC detected in human osteosarcoma tissue. Positive WB detected in L02 cells, Jurkat cells. Observed molecular weight by Western-blot: 63kd

#### **Validations**

L02 cells were subjected to SDS PAGE followed by western blot with Catalog No:112781(MTM1 antibody) at dilution of 1:1000

Immunohistochemical of paraffin-embedded human osteosarcoma using Catalog No:112781(MTM1 antibody) at dilution of 1:100 (under 10x lens)