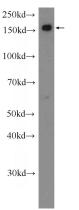

## **Antibody description**

SMC4 Rabbit Polyclonal antibody. Positive WB detected in MCF-7 cells, HEK-293 cells, Raji cells. Positive IF detected in HepG2 cells. Positive IHC detected in human testis tissue, human colon tissue. Observed molecular weight by Westernblot: 160 kDa

## Validations

MCF-7 cells were subjected to SDS PAGE followed by western blot with Catalog No:115381(SMC4 Antibody) at dilution of 1:2000

Immunohistochemistry of paraffin-embedded human colon tissue slide using Catalog No:115381(SMC4 Antibody) at dilution of 1:50 (under 40x lens)