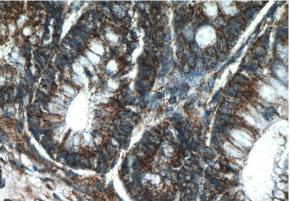

## Validations

MCF-7 cells were subjected to SDS PAGE followed by western blot with Catalog No:115381(SMC4 Antibody) at dilution of 1:2000

Immunohistochemistry of paraffin-embedded human colon tissue slide using Catalog No:115381(SMC4 Antibody) at dilution of 1:50 (under 40x lens)