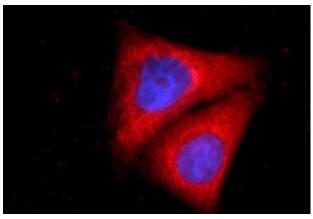

# SMC4 antibody

Catalog Number: 115381

Immunohistochemistry of paraffin-embedded human testis tissue slide using Catalog No:115381(SMC4 Antibody) at dilution of 1:50 (under 40x lens)

Immunofluorescent analysis of HepG2 cells using Catalog No:115381(SMC4 Antibody) at dilution of 1:50 and Rhodamine-Goat anti-Rabbit IgG