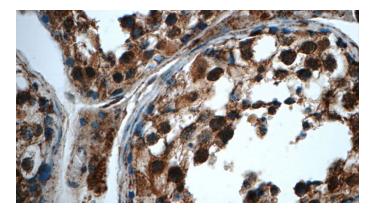

# SMC4 antibody

Catalog Number: 115381

Immunohistochemistry of paraffin-embedded human testis tissue slide using Catalog No:115381(SMC4 Antibody) at dilution of 1:50 (under 40x lens)

Immunofluorescent analysis of HepG2 cells using Catalog No:115381(SMC4 Antibody) at dilution of 1:50 and Rhodamine-Goat anti-Rabbit IgG