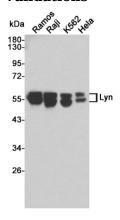

**Validations** 

Western blot detection of Lyn in Ramos, Raji, K562 and Hela cell lysates using Lyn mouse mAb(dilution 1:1000). Predicted band size: 56/53kDa. Observed band size: 56/53kDa.