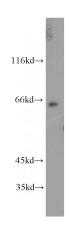

## **ESX1** antibody

Catalog Number: 110481

**Product name** 

ESX1 antibody

**Specificity** 

Human, Mouse; other species not tested.

**Antibody description** 

ESX1 Rabbit Polyclonal antibody. Positive WB detected in mouse brain tissue. Positive IP detected in mouse brain tissue. Observed molecular weight by Western-blot: 65 kDa

**Dilutions** 

Recommended Dilution:

WB: 1:200-1:2000

IP: 1:200-1:2000 **Validations** 

mouse brain tissue were subjected to SDS PAGE followed by western blot with Catalog No:110481(ESX1 antibody) at dilution of 1:800