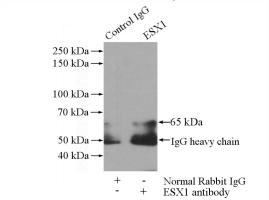

IP Result of anti-ESX1 (IP:Catalog No:110481, 4ug; Detection:Catalog No:110481 1:500) with mouse brain tissue lysate 3440ug.