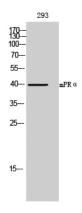

## **Validations**

Fig1:; Western Blot analysis of 293 cells using mPR $\alpha$  Polyclonal Antibody