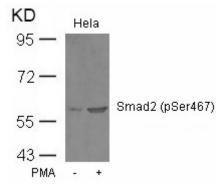

#### **Validations**

Western blot analysis of extracts from Hela cells untreated or treated with PMA using Smad2 (Phospho-Ser467) Antibody .

Western blot detection of Smad2(Phospho-Ser467) in Hela and 3T3 cells untreated or treated with Alkaline phosphatase using Smad2(Phospho-Ser467) Rabbit pAb (dilution 1:500, upper) or u03b2-Actin Mouse mAb (200068-8F10, lower).Predicted band size:60kDa.Observed band size:60kDa.