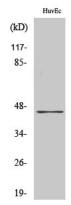

**Dilutions** 

WB: 1:500-1:2000

IF: 1:100-1:500

**Validations** 

Fig1:; Western Blot analysis of various cells using V1RL2 Polyclonal Antibody. Secondary antibody [catalog#: HA1001) was diluted at 1:20000