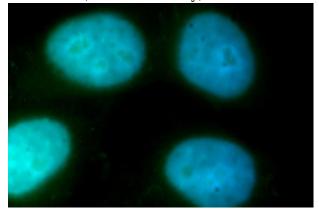

### **Antibody description**

ZWINT Rabbit Polyclonal antibody. Positive IF detected in HepG2 cells. Positive WB detected in human skin tissue. Observed molecular weight by Western-blot: 31kd

# human skin tissue were subjected to SDS PAGE followed by western blot with Catalog No:117271(ZWINT antibody) at dilution of 1:300

Immunofluorescent analysis of HepG2 cells, using ZWINT antibody Catalog No:117271 at 1:100 dilution and FITC-labeled donkey anti-rabbit IgG(green). Blue pseudocolor = DAPI (fluorescent DNA dye).