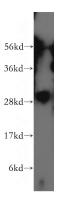

### **Antibody description**

ZWINT Rabbit Polyclonal antibody. Positive IF detected in HepG2 cells. Positive WB detected in human skin tissue. Observed molecular weight by Western-blot: 31kd

# human skin tissue were subjected to SDS PAGE followed by western blot with Catalog No:117271(ZWINT antibody) at dilution of 1:300

Immunofluorescent analysis of HepG2 cells, using ZWINT antibody Catalog No:117271 at 1:100 dilution and FITC-labeled donkey anti-rabbit IgG(green). Blue pseudocolor = DAPI (fluorescent DNA dye).