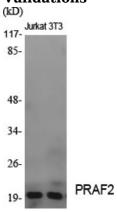

**Dilutions** 

WB: 1:500-1:2000

IHC-P: 1:100-1:300

IF: 1:100-1:500

**Validations** 

Fig1:; Western Blot analysis of various cells using PRAF2 Polyclonal Antibody diluted at 1: 2000