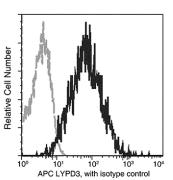

## **Validations**

C4.4A / LYPD3 Antibody (APC), Rabbit MAb, Flow cytometric analysis

Flow cytometric analysis of Human LYPD3 expression on PC-3 cells.