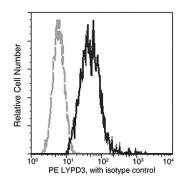

## **Validations**

C4.4A / LYPD3 Antibody (APC), Rabbit MAb, Flow cytometric analysis

Flow cytometric analysis of Human LYPD3 expression on PC-3 cells.