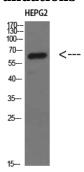

#### **Validations**

Fig1:; Western Blot analysis of HEPG2 cells using MIA2 Polyclonal Antibody diluted at 1:500. Secondary antibody catalog#: HA1001) was diluted at 1:20000

Fig2:; Immunohistochemical analysis of paraffinembedded human-liver, antibody was diluted at 1:200