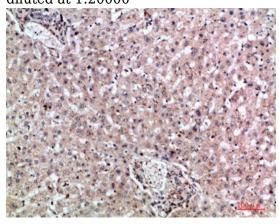

#### **Validations**

Fig1:; Western Blot analysis of HEPG2 cells using MIA2 Polyclonal Antibody diluted at 1:500. Secondary antibody catalog#: HA1001) was diluted at 1:20000

Fig2:; Immunohistochemical analysis of paraffinembedded human-liver, antibody was diluted at 1:200