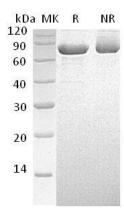

#### **Purity**

>95% as determined by SDS-PAGE.

#### **Storage**

Store at <-20°C, minimize freeze-thaw cycles. **SDS-PAGE** 

Human PAPSS1/ATPSK1/PAPSS (His tag) recombinant protein