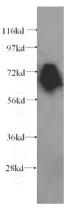

#### **Antibody description**

KEAP1 Mouse Monoclonal antibody. Positive WB detected in HeLa cells, Jurkat cells. Positive IHC detected in human pancreas cancer tissue, human endometrial cancer tissue, human kidney tissue, human skeletal muscle tissue. Observed molecular weight by Western-blot: 68+66 kDa

### Validations

HeLa cells were subjected to SDS PAGE followed by western blot with Catalog No:107361(KEAP1 antibody) at dilution of 1:500

Immunohistochemical of paraffin-embedded human pancreas cancer using Catalog No:107361(KEAP1 antibody) at dilution of 1:100 (under 10x lens)