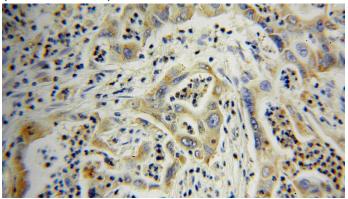

Immunohistochemical of paraffin-embedded human pancreas cancer using Catalog No:107361(KEAP1 antibody) at dilution of 1:100

# **KEAP1** antibody

Catalog Number: 107361

(under 40x lens)