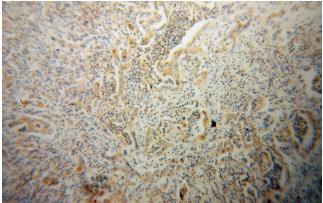

### Validations

HeLa cells were subjected to SDS PAGE followed by western blot with Catalog No:107361(KEAP1 antibody) at dilution of 1:500

Immunohistochemical of paraffin-embedded human pancreas cancer using Catalog No:107361(KEAP1 antibody) at dilution of 1:100 (under 10x lens)

Immunohistochemical of paraffin-embedded human pancreas cancer using Catalog No:107361(KEAP1 antibody) at dilution of 1:100