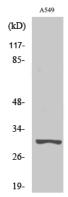

## **Validations**

Fig1:; Western Blot analysis of various cells using Trypsin-3 Polyclonal Antibody. Secondary antibody □catalog#: HA1001) was diluted at 1:20000