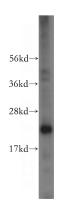

**Antibody description** 

EIF4E3 Rabbit Polyclonal antibody. Positive WB detected in HeLa cells, mouse heart tissue. Positive IF detected in Hela cells. Observed molecular weight by Western-blot: 24 kDa

**Dilutions** 

Recommended Dilution:

WB: 1:500-1:5000

IF: 1:10-1:100

**Validations** 

HeLa cells were subjected to SDS PAGE followed by western blot with Catalog No:110261(EIF4E3 antibody) at dilution of 1:500