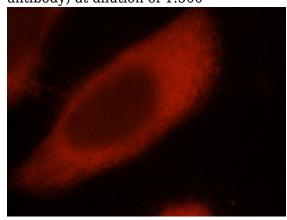

Immunofluorescent analysis of Hela cells, using EIF4E3 antibody Catalog No:110261 at 1:25 dilution and Rhodamine-labeled goat anti-rabbit IgG (red).