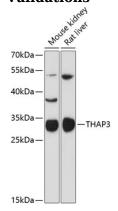

**Dilutions** 

WB 1:500 - 1:2000

**Validations** 

Western blot - THAP3 Polyclonal Antibody

Western blot analysis of extracts of various cell lines, using THAP3 antibody at 1:3000 dilution. Secondary antibody: HRP Goat Anti-Rabbit IgG (H+L) at 1:10000 dilution. Lysates/proteins: 25ug per lane. Blocking buffer: 3% nonfat dry milk in TBST. Detection: ECL Basic Kit . Exposure time: 90s.