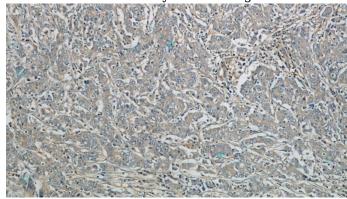

Immunohistochemistry of paraffin-embedded human stomach cancer tissue slide using Catalog

# FBXW11 antibody

Catalog Number: 110561

No:110561(FBXW11 Antibody) at dilution of 1:100 (under 10x lens).

Immunohistochemistry of paraffin-embedded human stomach cancer tissue slide using Catalog No:110561(FBXW11 Antibody) at dilution of 1:100 (under 40x lens).