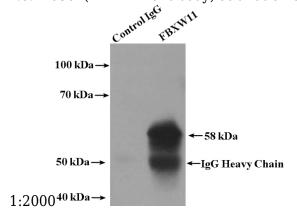

#### **Validations**

SGC-7901 cells were subjected to SDS PAGE followed by western blot with Catalog No:110561(FBXW11 antibody) at dilution of

IP Result of anti-FBXW11 (IP:Catalog No:110561, 4ug; Detection:Catalog No:110561 1:600) with mouse stomach tissue lysate 4000ug.