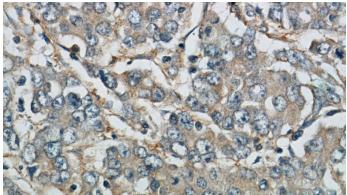

Immunohistochemistry of paraffin-embedded human stomach cancer tissue slide using Catalog

# FBXW11 antibody

Catalog Number: 110561

No:110561(FBXW11 Antibody) at dilution of 1:100 (under 10x lens).

Immunohistochemistry of paraffin-embedded human stomach cancer tissue slide using Catalog No:110561(FBXW11 Antibody) at dilution of 1:100 (under 40x lens).