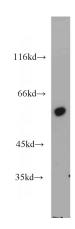

#### **Validations**

SGC-7901 cells were subjected to SDS PAGE followed by western blot with Catalog No:110561(FBXW11 antibody) at dilution of

IP Result of anti-FBXW11 (IP:Catalog No:110561, 4ug; Detection:Catalog No:110561 1:600) with mouse stomach tissue lysate 4000ug.