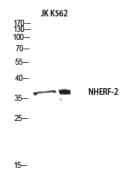

**Dilutions** 

WB: 1:500-1:2000

**Validations** 

Fig1:; Western blot analysis of JK K562 using NHERF-2 antibody.. Secondary antibody [catalog#: HA1001) was diluted at 1:20000