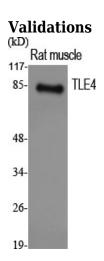

**Dilutions** 

WB: 1:500-1:2000

IHC-P: 1:100-1:300

Fig1:; Western Blot analysis of various cells using TLE4 Polyclonal Antibody. Secondary antibody [catalog#: HA1001) was diluted at 1:20000 cells nucleus extracted by Minute TM Cytoplasmic and Nuclear Fractionation kit (SC-003,Inventbiotech,MN,USA).