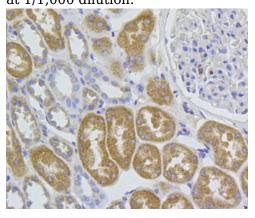

### **Validations**

Fig1: Western blot analysis of C1orf175 on recombinant protein using anti-C1orf175 antibody at 1/1,000 dilution.

Fig2: Immunohistochemical analysis of paraffinembedded human kidney tissue using anti-C1orf175 antibody. Counter stained with hematoxylin.