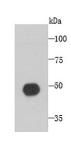

### **Validations**

Fig1: Western blot analysis of C1orf175 on recombinant protein using anti-C1orf175 antibody at 1/1,000 dilution.

Fig2: Immunohistochemical analysis of paraffinembedded human kidney tissue using anti-C1orf175 antibody. Counter stained with hematoxylin.