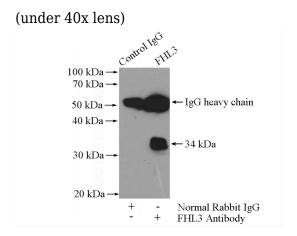

# FHL3 antibody

Catalog Number: 110651

Immunohistochemical of paraffin-embedded human ovary tumor using Catalog No:110651(FHL3 antibody) at dilution of 1:50

IP Result of anti-FHL3 (IP:Catalog No:110651, 4ug; Detection:Catalog No:110651 1:500) with K-562 cells lysate 1200ug.