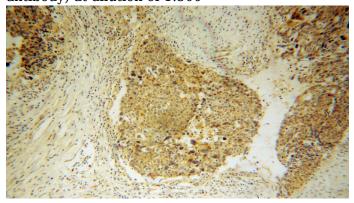

#### **Validations**

K-562 cells were subjected to SDS PAGE followed by western blot with Catalog No:110651(FHL3 antibody) at dilution of 1:500

Immunohistochemical of paraffin-embedded human ovary tumor using Catalog No:110651(FHL3 antibody) at dilution of 1:50 (under 10x lens)

# FHL3 antibody

Catalog Number: 110651

Immunohistochemical of paraffin-embedded human ovary tumor using Catalog No:110651(FHL3 antibody) at dilution of 1:50

IP Result of anti-FHL3 (IP:Catalog No:110651, 4ug; Detection:Catalog No:110651 1:500) with K-562 cells lysate 1200ug.