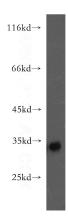

## **Antibody description**

FHL3 Rabbit Polyclonal antibody. Positive IHC detected in human ovary tumor tissue. Positive IP detected in K-562 cells. Positive WB detected in K-562 cells, mouse ovary tissue. Observed molecular weight by Western-blot: 34kd

#### **Validations**

K-562 cells were subjected to SDS PAGE followed by western blot with Catalog No:110651(FHL3 antibody) at dilution of 1:500

Immunohistochemical of paraffin-embedded human ovary tumor using Catalog No:110651(FHL3 antibody) at dilution of 1:50 (under 10x lens)