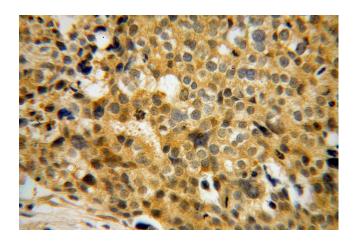

# FHL3 antibody

Catalog Number: 110651

Immunohistochemical of paraffin-embedded human ovary tumor using Catalog No:110651(FHL3 antibody) at dilution of 1:50

IP Result of anti-FHL3 (IP:Catalog No:110651, 4ug; Detection:Catalog No:110651 1:500) with K-562 cells lysate 1200ug.