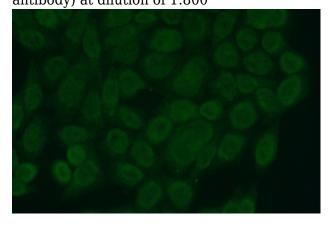

Immunofluorescent analysis of (10% Formaldehyde) fixed HeLa cells using Catalog No:109251(CENPC1 Antibody) at dilution of 1:50 and Alexa Fluor 488-congugated AffiniPure Goat Anti-Rabbit IgG(H+L)