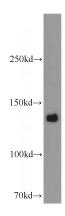

**Antibody description** 

CENPC Rabbit Polyclonal antibody. Positive IF detected in HeLa cells. Positive WB detected in HeLa cells, A431 cells, Jurkat cells. Observed molecular weight by Western-blot: 140 kDa

**Dilutions** 

Recommended Dilution:

WB: 1:200-1:2000

IF: 1:50-1:500

**Validations** 

HeLa cells were subjected to SDS PAGE followed by western blot with Catalog No:109251(CENPC1 antibody) at dilution of 1:800