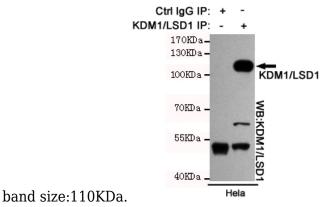

## Antibody description

KDM1/LSD1 (1E5) Mouse monoclonal antibody

## Preparation

Antigen: Purified recombinant human KDM1/LSD1 protein fragments expressed in E.coli.

## Formulation

Purified mouse monoclonal in PBS(pH 7.4) containing with 0.02% sodium azide and 50% glycerol.

## Storage

Store at 4°C short term. Store at -20°C long term. Avoid freeze / thaw cycle.

## Clonality

Monoclonal

## Ig Type

Mouse IgG1

## Applications

WB, ICC/IF, IP

#### Dilutions

WB: 1/1000

;ICC: 1/100

#### Validations



Immunocytochemistry staining of HeLa cells fixed with 4% Paraformaldehyde and using anti-KDM1/LSD1 mouse mAb (dilution 1:100).



Western blot detection of KDM1/LSD1 in Hela,HCT116 and COS7 cell lysates using KDM1/LSD1 mouse mAb (1:1000 diluted).Predicted band size:110KDa.Observed



Immunoprecipitation analysis of Hela cell lysates using KDM1/LSD1 mouse mAb.