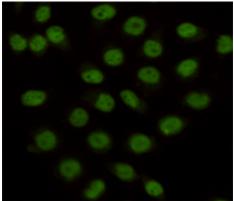

#### Validations

Immunocytochemistry staining of HeLa cells fixed with 4% Paraformaldehyde and using anti-KDM1/LSD1 mouse mAb (dilution 1:100).

Western blot detection of KDM1/LSD1 in Hela,HCT116 and COS7 cell lysates using KDM1/LSD1 mouse mAb (1:1000 diluted).Predicted band size:110KDa.Observed