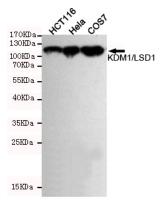

#### Validations

Immunocytochemistry staining of HeLa cells fixed with 4% Paraformaldehyde and using anti-KDM1/LSD1 mouse mAb (dilution 1:100).

Western blot detection of KDM1/LSD1 in Hela,HCT116 and COS7 cell lysates using KDM1/LSD1 mouse mAb (1:1000 diluted).Predicted band size:110KDa.Observed