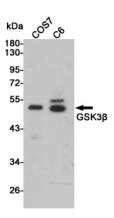

**Dilutions** 

IF: 1/50-200

WB: 1/500 - 1/2000

IHC: 1/100 - 1/300

ELISA: 1/20000 **Validations** 

Western blot detection of GSK3u03b2 in COS7 and C6 cell lysates using GSK3u03b2 rabbit pAb (1:2000 diluted). Predicted band size:46kDa. Observed band size:46kDa.