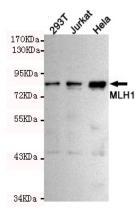

# Validations

Western blot detection of MLH1 in Hela,293T and Jurkat cell lysates using MLH1 mouse mAb (1:500 diluted).Predicted band size:85KDa.Observed band size:85KDa.