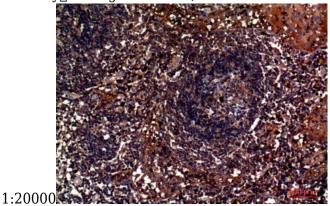

**Dilutions** 

WB: 1:500-1:2000

IHC-P: 1:100-1:300

**Validations** 

Fig1:; Western Blot analysis of KB cells using Lambda 5 Polyclonal Antibody.. Secondary antibody (catalog#: HA1001) was diluted at

Fig2:; Immunohistochemical analysis of paraffinembedded human-lymph, antibody was diluted at 1:100