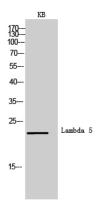

**Dilutions** 

WB: 1:500-1:2000

IHC-P: 1:100-1:300

**Validations** 

Fig1:; Western Blot analysis of KB cells using Lambda 5 Polyclonal Antibody.. Secondary antibody (catalog#: HA1001) was diluted at

Fig2:; Immunohistochemical analysis of paraffinembedded human-lymph, antibody was diluted at 1:100