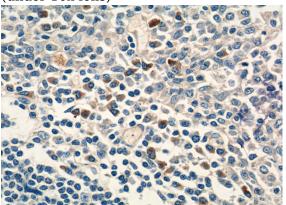

## PCM1 antibody

Catalog Number: 113741

Immunohistochemistry of paraffin-embedded human tonsillitis tissue slide using Catalog No:113741(PCM1 Antibody) at dilution of 1:50 (under 10x lens)

Immunohistochemistry of paraffin-embedded human tonsillitis tissue slide using Catalog No:113741(PCM1 Antibody) at dilution of 1:50 (under 40x lens)