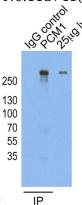

IP result of anti-PCM1 (Catalog No:113741 for IP and Detection) with HeLa cells.