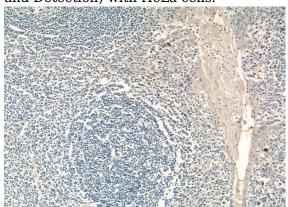

## PCM1 antibody

Catalog Number: 113741

Immunohistochemistry of paraffin-embedded human tonsillitis tissue slide using Catalog No:113741(PCM1 Antibody) at dilution of 1:50 (under 10x lens)

Immunohistochemistry of paraffin-embedded human tonsillitis tissue slide using Catalog No:113741(PCM1 Antibody) at dilution of 1:50 (under 40x lens)