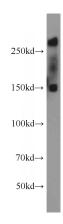

**Dilutions** 

Recommended Dilution:

WB: 1:200-1:2000

IP: 1:200-1:2000

IHC: 1:20-1:200

**Validations** 

HeLa cells were subjected to SDS PAGE followed by western blot with Catalog No:113741(PCM1

antibody) at dilution of 1:500