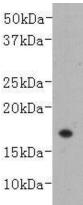

**Validations** 

Fig1: Western blot analysis on recombinant LT-alpha (TNF- $\beta$ ) using anti- LT-alpha monoclonal antibody.