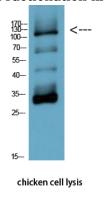

Antibody description**

PARP1 (7A1) Mouse monoclonal antibody

## Preparation

Antigen: Synthetic Peptide of PARP

### **Formulation**

PBS, pH 7.4, containing 0.02% sodium azide as Preservative and 50% Glycerol.

## **Storage**

Store at 4°C short term. Store at -20°C long term. Avoid freeze / thaw cycle.

## **Clonality**

Monoclonal

### Ig Type

Mouse IgG1

## **Applications**

WB

### **Dilutions**

WB: 1/1000-3000

### **Validations**



Western blot detection of PARP in K562,Ramos,Jurkat cell lysates using PARP (7A1) Mouse mAb(1:1000 diluted).Predicted band size:116KDa.Observed band size:116/89KDa.



Western blot analysis of 1) Hela, 2) 293T, 3) Jurkat, diluted at 1:2000. cells nucleus extracted by Minute TM Cytoplasmic and Nuclear Fractionation kit (SC-003,Inventbiotech,MN,USA).



Western Blot analysis of chicken cell lysis using Antibody diluted at 1:1000