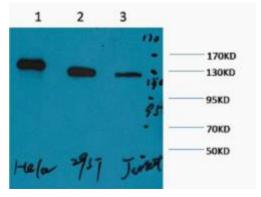

### **Validations**

Western blot detection of PARP in K562,Ramos,Jurkat cell lysates using PARP (7A1) Mouse mAb(1:1000 diluted).Predicted band size:116KDa.Observed band size:116/89KDa.

Western blot analysis of 1) Hela, 2) 293T, 3) Jurkat, diluted at 1:2000. cells nucleus extracted by Minute TM Cytoplasmic and Nuclear Fractionation kit (SC-003,Inventbiotech,MN,USA).