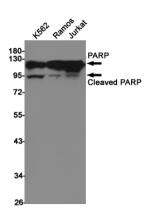

### **Validations**

Western blot detection of PARP in K562,Ramos,Jurkat cell lysates using PARP (7A1) Mouse mAb(1:1000 diluted).Predicted band size:116KDa.Observed band size:116/89KDa.

Western blot analysis of 1) Hela, 2) 293T, 3) Jurkat, diluted at 1:2000. cells nucleus extracted by Minute TM Cytoplasmic and Nuclear Fractionation kit (SC-003,Inventbiotech,MN,USA).