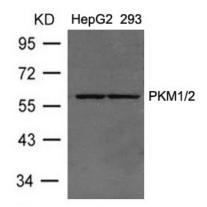

Western blot analysis of extracts from HepG2 and 293 cells using PKM1/2 rabbit pAb (1:500 diluted). Predicted band size: 60KDa. Observed band size: 60KDa.