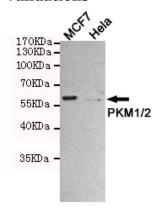

#### **Validations**

Western blot detection of PKM1/2 in MCF7 cell lysates which is positive expression and in Hela cell lysates which is negative expression using PKM1/2 rabbit pAb (1:1000 diluted). Predicted band size:60KDa. Observed band size:60KDa.