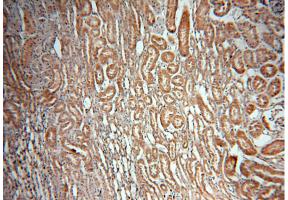

#### Antibody description

PPOX Rabbit Polyclonal antibody. Positive IHC detected in human kidney. Positive WB detected in human placenta tissue. Observed molecular weight by Western-blot: 51kd

### Validations

human placenta tissue were subjected to SDS PAGE followed by western blot with Catalog No:114141(PPOX antibody) at dilution of 1:500

Immunohistochemical of paraffin-embedded human kidney using Catalog No:114141(PPOX antibody) at dilution of 1:50 (under 10x lens)

Immunohistochemical of paraffin-embedded human kidney using Catalog No:114141(PPOX