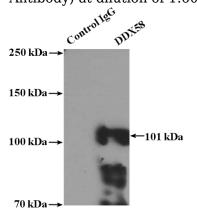

# Validations

A431 cells were subjected to SDS PAGE followed by western blot with Catalog No:109841(DDX58 Antibody) at dilution of 1:600

IP Result of anti-DDX58 (IP:Catalog No:109841, 4ug; Detection:Catalog No:109841 1:600) with A431 cells lysate 1200ug.