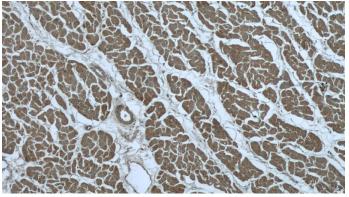

Immunohistochemistry of paraffin-embedded human heart tissue slide using Catalog

# DDX58 antibody

Catalog Number: 109841

No:109841(DDX58 Antibody) at dilution of 1:50 (under 10x lens)

Immunohistochemistry of paraffin-embedded human heart tissue slide using Catalog No:109841(DDX58 Antibody) at dilution of 1:50 (under 40x lens)