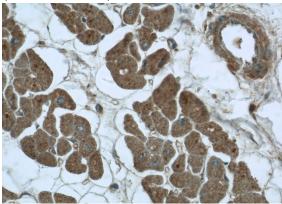

Immunohistochemistry of paraffin-embedded human heart tissue slide using Catalog

# DDX58 antibody

Catalog Number: 109841

No:109841(DDX58 Antibody) at dilution of 1:50 (under 10x lens)

Immunohistochemistry of paraffin-embedded human heart tissue slide using Catalog No:109841(DDX58 Antibody) at dilution of 1:50 (under 40x lens)