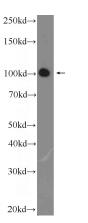

## Antibody description

DDX58 Rabbit Polyclonal antibody. Positive IHC detected in human heart tissue, human colon tissue. Positive WB detected in A431 cells. Positive IP detected in A431 cells. Observed molecular weight by Western-blot: 101 kDa

# Validations

A431 cells were subjected to SDS PAGE followed by western blot with Catalog No:109841(DDX58 Antibody) at dilution of 1:600

IP Result of anti-DDX58 (IP:Catalog No:109841, 4ug; Detection:Catalog No:109841 1:600) with A431 cells lysate 1200ug.