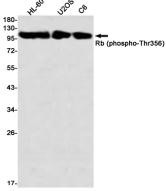

# Anti-phospho-Rb (Thr356) Rabbit antibody

Catalog Number: 167841

| Product name                                                                                       | Ig Type                |
|----------------------------------------------------------------------------------------------------|------------------------|
| Anti-phospho-Rb (Thr356) Rabbit antibody                                                           | Rabbit IgG             |
| Specificity                                                                                        | Applicatio             |
| Human                                                                                              | WB, IHC-P,             |
| Antibody description                                                                               | Dilutions              |
| phospho-Rb (Thr356) Rabbit monoclonal antibody                                                     | WB: 1/1000             |
| Preparation                                                                                        | IHC: 1/50              |
| Antigen: A synthetic phosphopeptide<br>corresponding to residues surrounding Thr356 of<br>human Rb | IP: 1/20<br>Validation |
| Formulation                                                                                        | 180-<br>130-<br>95-    |
| 50nM Tris-Glycine(pH 7.4), 0.15M NaCl,<br>40%Glycerol, 0.01% sodium azide and 0.05% BSA            | 72-<br>55-<br>43-      |
| Storage                                                                                            | 34-<br>26-             |
|                                                                                                    |                        |

### ns

Western blot detection of Rb (phospho-Thr356) in HL-60,U2OS,C6 using Rb (phospho-Thr356) Rabbit mAb(1:1000 diluted)