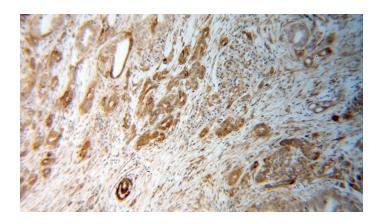

### **Dilutions**

Recommended Dilution:

IHC: 1:20-1:200 **Validations** 

Immunohistochemical of paraffin-embedded human pancreas cancer using Catalog No:114841(RPS28 antibody) at dilution of 1:50 (under 10x lens)