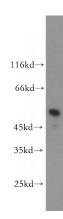

# **Antibody description**

IRF8 Rabbit Polyclonal antibody. Positive IHC detected in human lymphoma. Positive WB detected in mouse spleen tissue. Observed molecular weight by Western-blot: 48kd

#### **Dilutions**

Recommended Dilution:

WB: 1:500-1:5000

IHC: 1:20-1:200 **Validations** 

mouse spleen tissue were subjected to SDS PAGE followed by western blot with Catalog No:111841(IRF8 antibody) at dilution of 1:300