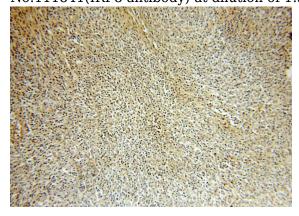

Immunohistochemical of paraffin-embedded human lymphoma using Catalog No:111841(IRF8 antibody) at dilution of 1:100 (under 10x lens)

Immunohistochemical of paraffin-embedded human lymphoma using Catalog No:111841(IRF8 antibody) at dilution of 1:100 (under 40x lens)