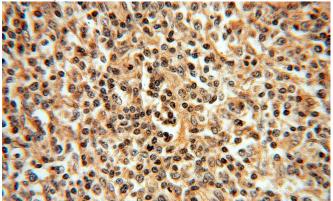

Immunohistochemical of paraffin-embedded human lymphoma using Catalog No:111841(IRF8 antibody) at dilution of 1:100 (under 10x lens)

Immunohistochemical of paraffin-embedded human lymphoma using Catalog No:111841(IRF8 antibody) at dilution of 1:100 (under 40x lens)