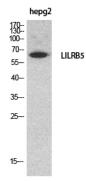

#### Validations

Fig1:; Western Blot analysis of HepG2 cells using CD85c Polyclonal Antibody.. Secondary antibody [catalog#: HA1001) was diluted at 1:20000

Fig2:; Immunohistochemical analysis of paraffinembedded human-spleen, antibody was diluted at 1:100