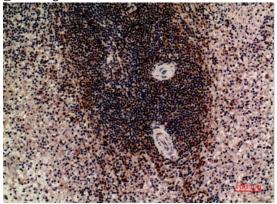

#### Validations

Fig1:; Western Blot analysis of HepG2 cells using CD85c Polyclonal Antibody.. Secondary antibody [catalog#: HA1001) was diluted at 1:20000

Fig2:; Immunohistochemical analysis of paraffinembedded human-spleen, antibody was diluted at 1:100