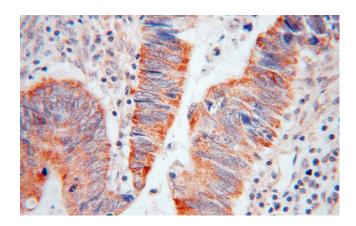

# **RAB3B antibody**

Catalog Number: 114441

Immunohistochemical of paraffin-embedded human colon cancer using Catalog No:114441(RAB3B antibody) at dilution of 1:50 (under 40x lens)

Immunohistochemistry of paraffin-embedded human pancreas tissue slide using Catalog No:114441(RAB3B Antibody) at dilution of 1:50 (under 10x lens)