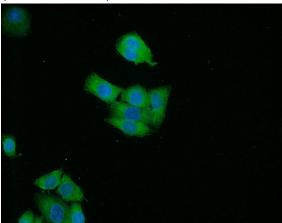

Immunohistochemistry of paraffin-embedded human pancreas tissue slide using Catalog No:114441(RAB3B Antibody) at dilution of 1:50 (under 40x lens)

Immunofluorescent analysis of HeLa cells using Catalog No:114441(RAB3B Antibody) at dilution of 1:50 and Alexa Fluor 488-congugated AffiniPure Goat Anti-Rabbit IgG(H+L)