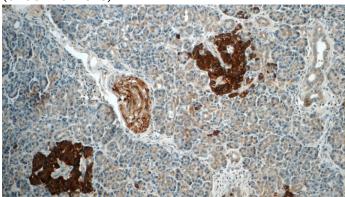

# **RAB3B antibody**

Catalog Number: 114441

Immunohistochemical of paraffin-embedded human colon cancer using Catalog No:114441(RAB3B antibody) at dilution of 1:50 (under 40x lens)

Immunohistochemistry of paraffin-embedded human pancreas tissue slide using Catalog No:114441(RAB3B Antibody) at dilution of 1:50 (under 10x lens)

Immunohistochemistry of paraffin-embedded human pancreas tissue slide using Catalog No:114441(RAB3B Antibody) at dilution of 1:50 (under 40x lens)

Immunofluorescent analysis of HeLa cells using Catalog No:114441(RAB3B Antibody) at dilution of 1:50 and Alexa Fluor 488-congugated AffiniPure Goat Anti-Rabbit IgG(H+L)