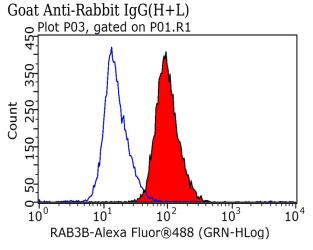

1X10^6 HepG2 cells were stained with 0.2ug RAB3B antibody (Catalog No:114441, red) and control antibody (blue). Fixed with 90% MeOH blocked with 3% BSA (30 min). Alexa Fluor 488-congugated AffiniPure Goat Anti-Rabbit IgG(H+L) with dilution 1:1000.