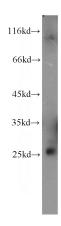

#### **Validations**

human brain tissue were subjected to SDS PAGE followed by western blot with Catalog No:114441(RAB3B antibody) at dilution of 1:800

Immunohistochemical of paraffin-embedded human colon cancer using Catalog No:114441(RAB3B antibody) at dilution of 1:50 (under 10x lens)

# **Antibody description**

RAB3B Rabbit Polyclonal antibody. Positive WB detected in human brain tissue. Positive FC detected in HepG2 cells. Positive IHC detected in human colon cancer tissue, human pancreas tissue. Positive IF detected in HeLa cells. Observed molecular weight by Western-blot: 25kd