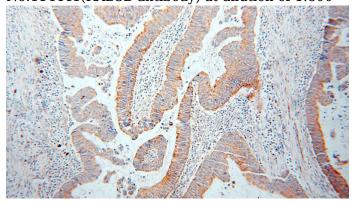

#### **Validations**

human brain tissue were subjected to SDS PAGE followed by western blot with Catalog No:114441(RAB3B antibody) at dilution of 1:800

Immunohistochemical of paraffin-embedded human colon cancer using Catalog No:114441(RAB3B antibody) at dilution of 1:50 (under 10x lens)