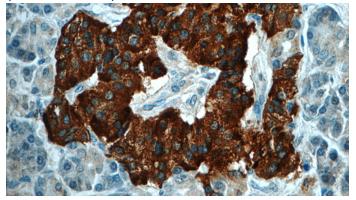

# **RAB3B antibody**

Catalog Number: 114441

Immunohistochemical of paraffin-embedded human colon cancer using Catalog No:114441(RAB3B antibody) at dilution of 1:50 (under 40x lens)

Immunohistochemistry of paraffin-embedded human pancreas tissue slide using Catalog No:114441(RAB3B Antibody) at dilution of 1:50 (under 10x lens)

Immunohistochemistry of paraffin-embedded human pancreas tissue slide using Catalog No:114441(RAB3B Antibody) at dilution of 1:50 (under 40x lens)

Immunofluorescent analysis of HeLa cells using Catalog No:114441(RAB3B Antibody) at dilution of 1:50 and Alexa Fluor 488-congugated AffiniPure Goat Anti-Rabbit IgG(H+L)