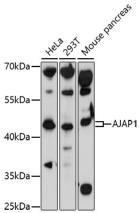

Ig Type

Rabbit IgG

**Applications** 

WB

**Dilutions** 

WB 1:500 - 1:2000

**Validations** 

Western blot - AJAP1 Polyclonal Antibody

Western blot analysis of extracts of various cell lines, using AJAP1 antibody at 1:1000 dilution. Secondary antibody: HRP Goat Anti-Rabbit IgG (H+L) at 1:10000

dilution. Lysates/proteins: 25<br/>ug per lane. Blocking buffer: 3% nonfat dry milk in TBST.<br/>Detection: ECL

Basic Kit .Exposure time: 30s.