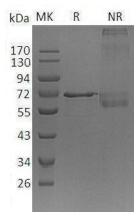

## **Purity**

>95% as determined by SDS-PAGE.

#### **SDS-PAGE**

Human METAP2/MNPEP/P67EIF2 (His tag) recombinant protein