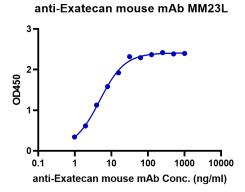

ELISA Binding Assay of Anti-Exatecan Antibody

Immobilized Exatecan ADC at  $2\mu g/mL$  (100 $\mu$ L/well) can bind anti-Exatecan mouse monoclonal antibody.