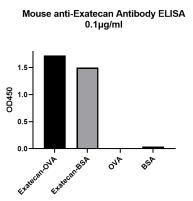

#### Validations

ELISA Binding Assay of Anti-Exatecan Antibody to different proteins.

ELISA analysis of Anti-Exatecan Monoclonal Antibody with Exatecan-OVA, Exatecan-BSA, OVA and BSA. Anti-Exatecan Monoclonal Antibody can bind to Exatecan-BSA or Exatecan-OVA but not carrier proteins.