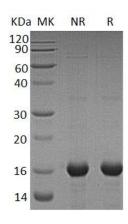

# **Purity**

>95% as determined by SDS-PAGE.

#### **Storage**

Store at <-20°C, minimize freeze-thaw cycles. **SDS-PAGE** 

Human UBE2I/UBC9/UBCE9 (GST tag) recombinant protein