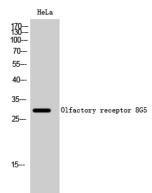

### allations

Fig1:; Western Blot analysis of HeLa cells using Olfactory receptor 8G5 Polyclonal Antibody