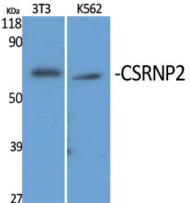

#### Dilutions

WB: 1:500-1:2000

IHC-P: 1:100-1:300

Fig1:; Western Blot analysis of various cells using CSRNP2 Polyclonal Antibody cells nucleus extracted by Minute TM Cytoplasmic and Nuclear Fractionation kit (SC-003,Inventbiotech,MN,USA).