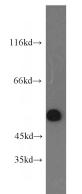

#### **Antibody description**

IRGC Rabbit Polyclonal antibody. Positive WB detected in mouse testis tissue. Observed molecular weight by Western-blot: 50kd

## Validations

mouse testis tissue were subjected to SDS PAGE followed by western blot with Catalog No:111931(IRGC antibody) at dilution of 1:1000