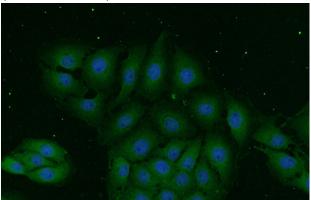

# **UCHL1 antibody**

Immunohistochemistry of paraffin-embedded human hypothalamus tissue slide using Catalog No:107531(UCHL1 Antibody) at dilution of 1:500 (under 40x lens).

Immunofluorescent analysis of SH-SY5Y cells using Catalog No:107531(UCHL1 Antibody) at dilution of 1:50 and Alexa Fluor 488-congugated AffiniPure Goat Anti-Mouse IgG(H+L)