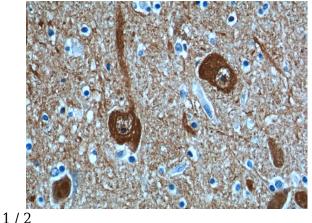

# **UCHL1 antibody**

Immunohistochemistry of paraffin-embedded human hypothalamus tissue slide using Catalog No:107531(UCHL1 Antibody) at dilution of 1:500 (under 40x lens).

Immunofluorescent analysis of SH-SY5Y cells using Catalog No:107531(UCHL1 Antibody) at dilution of 1:50 and Alexa Fluor 488-congugated AffiniPure Goat Anti-Mouse IgG(H+L)