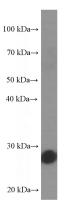

#### Antibody description

UCHL1 Mouse Monoclonal antibody. Positive IHC detected in human hypothalamus tissue. Positive IF detected in SH-SY5Y cells. Positive WB detected in fetal human brain tissue, mouse brain tissue, pig brain tissue. Observed molecular weight by Western-blot: 27 kDa

### Validations

fetal human brain tissue were subjected to SDS PAGE followed by western blot with Catalog No:107531(UCHL1 Antibody) at dilution of

Immunohistochemistry of paraffin-embedded human hypothalamus tissue slide using Catalog No:107531(UCHL1 Antibody) at dilution of 1:500 (under 10x lens).