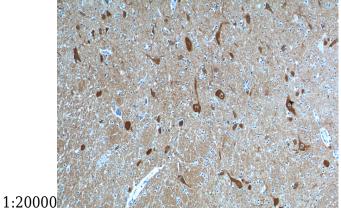

### Validations

fetal human brain tissue were subjected to SDS PAGE followed by western blot with Catalog No:107531(UCHL1 Antibody) at dilution of

Immunohistochemistry of paraffin-embedded human hypothalamus tissue slide using Catalog No:107531(UCHL1 Antibody) at dilution of 1:500 (under 10x lens).