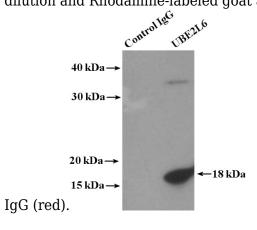

**Dilutions** 

Recommended Dilution:

WB: 1:500-1:5000

IP: 1:500-1:5000

IF: 1:10-1:100

**Validations** 

Jurkat cells were subjected to SDS PAGE followed by western blot with Catalog No:116531(UBE2L6 antibody) at dilution of 1:1000

Immunofluorescent analysis of Hela cells, using UBE2L6 antibody Catalog No:116531 at 1:25 dilution and Rhodamine-labeled goat anti-rabbit

IP Result of anti-UBE2L6 (IP:Catalog No:116531,

## UBE2L6 antibody

Catalog Number: 116531

Jurkat cells lysate 2000ug.