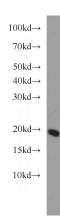

## **UBE2L6** antibody

Catalog Number: 116531

Product name

UBE2L6 antibody

**Specificity** 

Human; other species not tested.

**Antibody description** 

UBE2L6 Rabbit Polyclonal antibody. Positive WB detected in Jurkat cells. Positive IP detected in Jurkat cells. Positive IF detected in Hela cells. Observed molecular weight by Western-blot: 18 kDa

**Dilutions** 

Recommended Dilution:

WB: 1:500-1:5000

IP: 1:500-1:5000

IF: 1:10-1:100

**Validations** 

Jurkat cells were subjected to SDS PAGE followed by western blot with Catalog No:116531(UBE2L6 antibody) at dilution of 1:1000