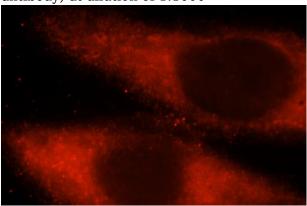

Immunofluorescent analysis of Hela cells, using UBE2L6 antibody Catalog No:116531 at 1:25 dilution and Rhodamine-labeled goat anti-rabbit

IP Result of anti-UBE2L6 (IP:Catalog No:116531,