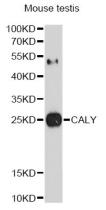

## **Validations**

Western blot - CALY Polyclonal Antibody

Western blot analysis of extracts of mouse testis, using CALY antibody at 1:1000 dilution. Secondary antibody: HRP Goat Anti-Rabbit IgG (H+L) at 1:10000 dilution. Lysates/proteins: 25ug per lane. Blocking buffer: 3% nonfat dry milk in TBST. Detection: ECL Basic Kit . Exposure time: 90s.